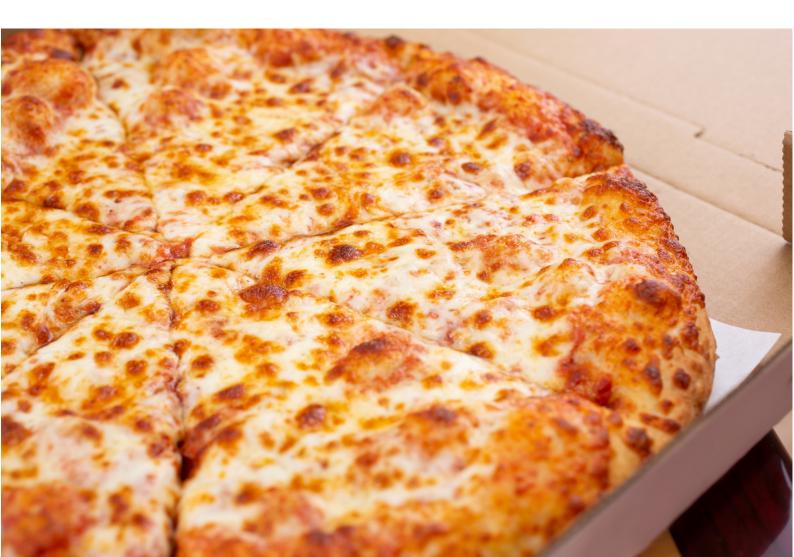

# Pizza Party

| Freshly made pizzas                                   |           |        |          |
|-------------------------------------------------------|-----------|--------|----------|
|                                                       |           | Ex VAT | Inc. VAT |
| 12" Pizza                                             |           |        |          |
| Feeds two hungry people or four not-so hungry people. |           |        |          |
| Choose from:                                          | Per pizza | £9.50  | £11.40   |
| Margherita (V)                                        |           |        |          |
| Chicken and Sweetcorn                                 |           |        |          |
| All Veggie (V)                                        |           |        |          |
| Pepperoni                                             |           |        |          |
| Vegan cheese available for an extra £1.50.            |           |        |          |
| 11" Gluten-free                                       |           | £9.50  | £11.40   |